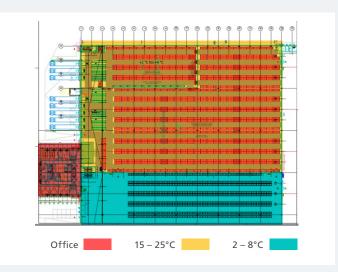

9.000 m<sup>2</sup> with around 14.000 Euro pallet spaces split between:

- 11.800 ambient temperature spaces
- 2.200 cool spaces
- ca. 900 m² mezzanine

Two (dedicated) class C cleanroom cabins are currently being built for our anchor customers. Please contact us if you have any questions!

Storage of WGK III substances is also possible.

Clearly separated storage and incoming/outgoing goods areas with sufficient space for storing, sampling, picking, packing and preparing your temperature-sensitive pharmaceutical products for dispatch.