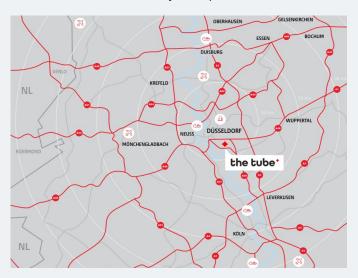

Our transport management, from freight purchasing to handling to customs clearance, is also at your disposal.

The site offers an ideal location in the middle of North Rhine-Westphalia with access to the main motorways. This pharmaceutical logistics centre is therefore ideal for regional production logistics as well as a distribution warehouse.

## **Property description**

| Troperty description  |                                                                                                                                                                                                                                                                           |                |                                                                                                                                                                                                                                                       |
|-----------------------|---------------------------------------------------------------------------------------------------------------------------------------------------------------------------------------------------------------------------------------------------------------------------|----------------|-------------------------------------------------------------------------------------------------------------------------------------------------------------------------------------------------------------------------------------------------------|
| Property              | New building project 'the tube'. Modern pharmaceutical logistics centre with 2 temperature zones and WGK III film                                                                                                                                                         | Security       | <ul><li>Access control</li><li>Video surveillance</li><li>GMP and GDP compliant</li></ul>                                                                                                                                                             |
| Location  Description | D-40599 Düsseldorf  Year of construction: 2024 Total usable area of 9.000 m² Hall height (bottom edge) approx. 12.2 m Floor load: 70 kN/m² Including 3 thermal docks in 2 to 8 °C range 40 lorry parking spaces Sprinkler system in accordance with FM Global regulations | Macro Location | From the Düsseldorf pharmaceutical logistics centre in  → 15 minutes to the A1, A3, A44, A46, A52, A57 and A59 motorways  → 2 / 11 / 40 km to the harbours of Reisholz, Düsseldorf and Duisburg  → 20 / 35 km to Düsseldorf and Cologne-Bonn airports |
| Sustainability        | <ul><li>Building standard according to DGNB</li><li>photovoltaic system heat</li><li>Charging stations for electric cars</li></ul>                                                                                                                                        |                |                                                                                                                                                                                                                                                       |