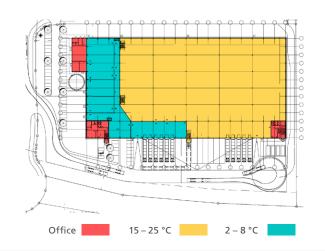

## 12,500 m<sup>2</sup> with around 12,750 Euro pallet storage spaces split between:

| • | -20 °C   | 250 EP    |
|---|----------|-----------|
| • | 2-8 °C   | 1,000 EP  |
| • | 15–25 °C | 11,500 EP |

Also suitable for pharmaceutical consumables and packaging articles.

#### **Property description**

| Property       | Modern pharmaceutical logistics centre<br>with 3 temperature zones<br>D-35398 Giessen-Lützellinden                                                                                                                                                                                                                                                                                                                | Security       | <ul> <li>Fencing</li> <li>Access controls</li> <li>Video surveillance</li> <li>GMP and GDP compliant</li> </ul>                                                                  |
|----------------|-------------------------------------------------------------------------------------------------------------------------------------------------------------------------------------------------------------------------------------------------------------------------------------------------------------------------------------------------------------------------------------------------------------------|----------------|----------------------------------------------------------------------------------------------------------------------------------------------------------------------------------|
| Location       | D-35398 Glessen-Lutzellinden                                                                                                                                                                                                                                                                                                                                                                                      |                |                                                                                                                                                                                  |
| Description    | <ul> <li>Year of construction: 2020</li> <li>Total usable area of 14,207 m<sup>2</sup></li> <li>Hall height (bottom edge): approx. 11.50 m</li> <li>Floor load: 70 kN/m<sup>2</sup></li> <li>Ramp gates with electrical level compensation and weather protection</li> <li>In the 2 to 8 °C range oading dock shelters with thermal docks</li> <li>Sprinkler system according to FM Global regulations</li> </ul> | Macro location | Distance from Giessen to<br>→ Bad Homburg: 61 km<br>→ Frankfurt: 67 km<br>→ Marburg: 43 km<br>→ Limburg: 54km<br>→ Leverkusen: 160 km<br>→ Leipzig: 348 km<br>→ Hannover: 307 km |
| Sustainability | <ul> <li>Building standard according to DGNB</li> <li>Photovoltaic system</li> <li>Heat pump</li> <li>Charging stations for e-cars</li> </ul>                                                                                                                                                                                                                                                                     |                |                                                                                                                                                                                  |