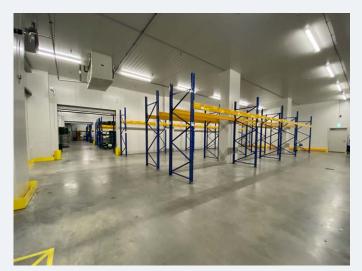

 All hazardous substances as well as products hazardous to water are excluded from storage in Giessen.

In total there are 3 separate cold rooms at 2 to 8 °C with a capacity between approx. 200 to 300 Euro pallet spaces at your disposal. Each room can be rented individually or based on flat-rate agreements.