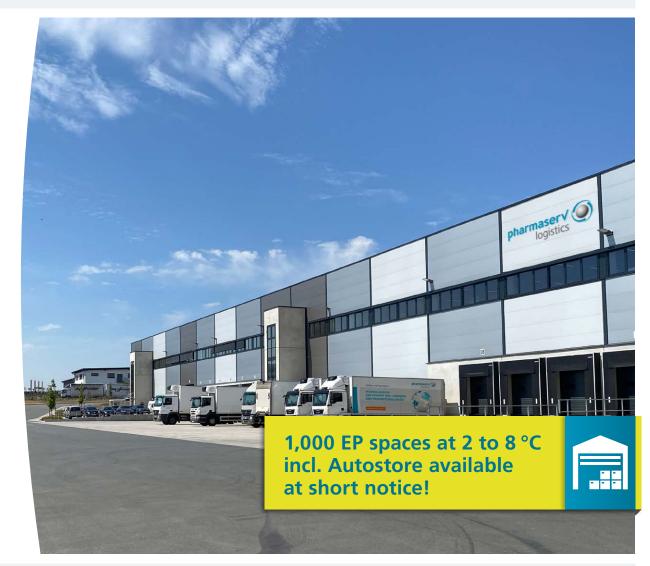

# Your new pharmaceutical logistics centre in Giessen, right off the A5 and A45 motorways

Storage, packaging and distribution of your temperaturesensitive finished pharmaceutical products; fully GMP and GDP compliant at -20 °C, 2 to 8 °C as well as 15 to 25 °C.

#### Your advantages and options

With its central location right off the A45 and A5 motorways, this modern, energy-efficient pharmaceutical logistics centre offers you many storage options. You can store your sensitive finished medicines in three different temperature zones and have them packaged in a way that is safe for transport by land, air and sea.

 All hazardous substances as well as products hazardous to water are excluded from storage in Giessen.

In total there are 3 separate cold rooms at 2 to 8 °C with a capacity between approx. 200 to 300 Euro pallet spaces at your disposal. Each room can be rented individually or based on flat-rate agreements.