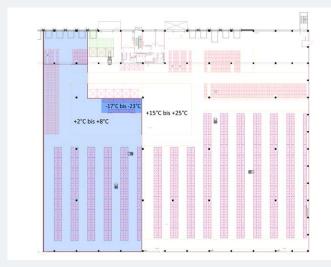

On approx. 9,000 m<sup>2</sup> with around 11,500 europallet pallet positions distributed over:

- Pallet positions (EPAL) at 15 to 25°C: approx. 6,500
- Pallet positions (EPAL) at 2 to 8°C: approx. 2,500
- Pallet positions (EPAL) at -17 to -23°C: approx. 50